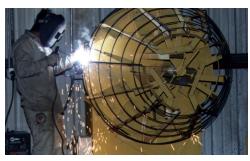

# **Model QRE Cage Machine**

HawkeyePedershaab's Model QRE Cage Machine is an economical machine that brings the efficiency of machine-manufactured reinforcement within the reach of virtually any producer.

Fixed shaping mandrels for each product shape and size attach to the machine's turntable. Individually designed for each producer, the mandrels insure that the finished cages are consistently and accurately manufactured. Simple to operate and service, the Model QRE Cage Machine is free of wearing parts and is virtually troublefree.

The Model QRE Cage Machine manufactures reinforcement for concrete pipes, manhole products including concentric and eccentric cones, and specialty products such as flared end sections.