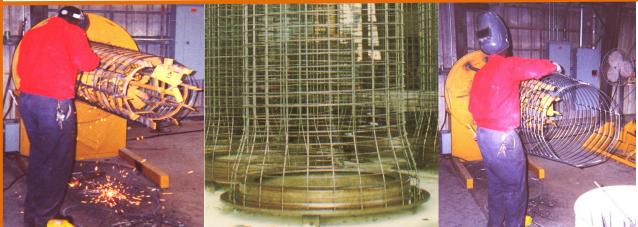

# **Model QRE Cage Machine**

HawkeyePedershaab's Model QRE Cage Machine is an economical machine that brings the efficiency of machine-manufactured reinforcement within the reach of virtually any producer.

Fixed shaping mandrels for each product shape and size attach to the machine's turntable. Individually designed for each producer, the mandrels insure that the finished cages are consistently and accurately manufactured. Simple to operate and service, the Model QRE Cage Machine is free of wearing parts and is virtually troublefree.

The Model QRE Cage Machine manufactures reinforcement for concrete pipes, manhole products including concentric and eccentric cones, and specialty products such as flared end sections.